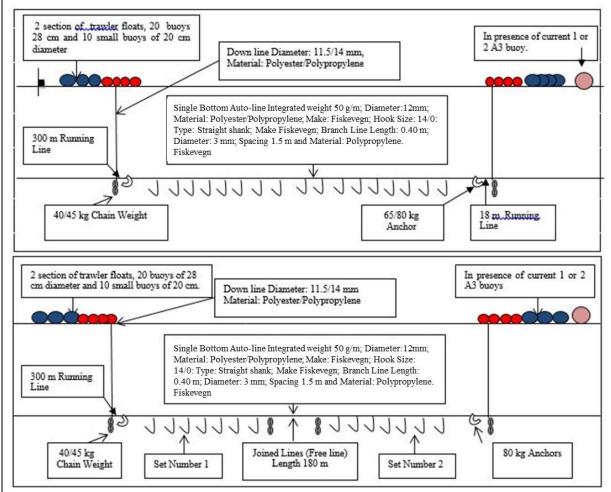

## Gear details

Line type Autoline

12 mm thick Polyester/Nylon braided rope Line material

Average line length and range1 8,101 m (4,319 - 14,397) Hook type EZ 14/0 Straight shank

Number of hooks per line and

spacing<sup>2</sup> 5,786 (3,085 – 10,284) at 1.4 m spacing

Snood Length 0.4m

Weight material and mass Integrated weight, 50 g/m

N/A Spacing of weights Sink rate<sup>2</sup>  $0.37 \, \text{m/s}$ 

Anchor type and number One 65/80kg grapnel anchor and one 40/45kg chain at either end.

Floats and spacing N/A

The vessel uses two different gear configurations depending on the topography of the fishing grounds and the ice conditions, single lines and join lines, as illustrated above.

<sup>&</sup>lt;sup>1</sup> Based on 2018/19 data